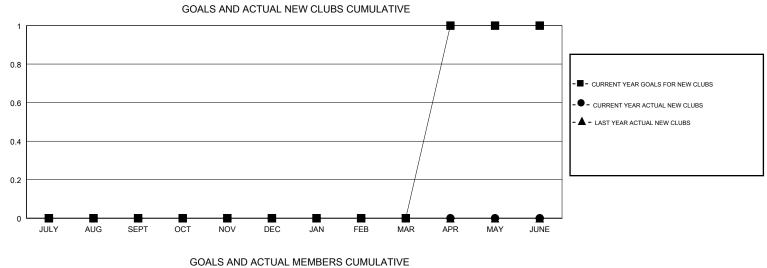

### GMT CA

| Clubs                 |               |           |               | Members               |                           |                         |                                                    |
|-----------------------|---------------|-----------|---------------|-----------------------|---------------------------|-------------------------|----------------------------------------------------|
| RESULTS FOR 2017-2018 |               |           |               | RESULTS FOR 2017-2018 |                           |                         |                                                    |
| QUARTER               | NEW CLUB GOAL | NEW CLUBS | DROPPED CLUBS | QUARTER               | MEMBER GROWTH NET<br>GOAL | MEMBER GROWTH<br>ACTUAL | DROPPED<br>MEMBERS ACTUAL<br>(including transfers) |
| JULY/AUG/SEPT         | 0             | 0         | 0             | JULY/AUG/SEPT         | 4                         | 6                       | 33                                                 |
| OCT/NOV/DEC           | 0             | 0         | 0             | OCT/NOV/DEC           | 3                         | 0                       | 0                                                  |
| JAN/FEB/MAR           | 0             | 0         | 0             | JAN/FEB/MAR           | 4                         | 0                       | 0                                                  |
| APR/MAY/JUNE          | 1             | 0         | 0             | APR/MAY/JUNE          | 30                        | 0                       | 0                                                  |