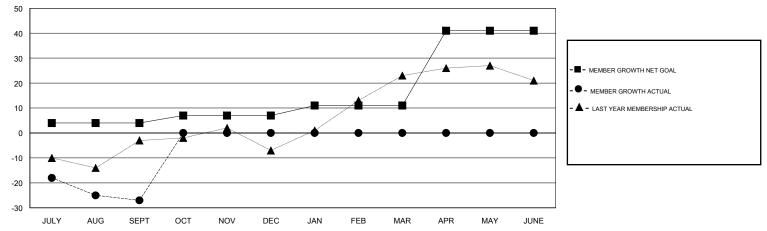

### GMT CA

| Clubs                 |               |           |               | Members               |                           |                         |                                                    |
|-----------------------|---------------|-----------|---------------|-----------------------|---------------------------|-------------------------|----------------------------------------------------|
| RESULTS FOR 2017-2018 |               |           |               | RESULTS FOR 2017-2018 |                           |                         |                                                    |
| QUARTER               | NEW CLUB GOAL | NEW CLUBS | DROPPED CLUBS | QUARTER               | MEMBER GROWTH NET<br>GOAL | MEMBER GROWTH<br>ACTUAL | DROPPED<br>MEMBERS ACTUAL<br>(including transfers) |
| JULY/AUG/SEPT         | 0             | 0         | 0             | JULY/AUG/SEPT         | 4                         | 6                       | 33                                                 |
| OCT/NOV/DEC           | 0             | 0         | 0             | OCT/NOV/DEC           | 3                         | 0                       | 0                                                  |
| JAN/FEB/MAR           | 0             | 0         | 0             | JAN/FEB/MAR           | 4                         | 0                       | 0                                                  |
| APR/MAY/JUNE          | 1             | 0         | 0             | APR/MAY/JUNE          | 30                        | 0                       | 0                                                  |